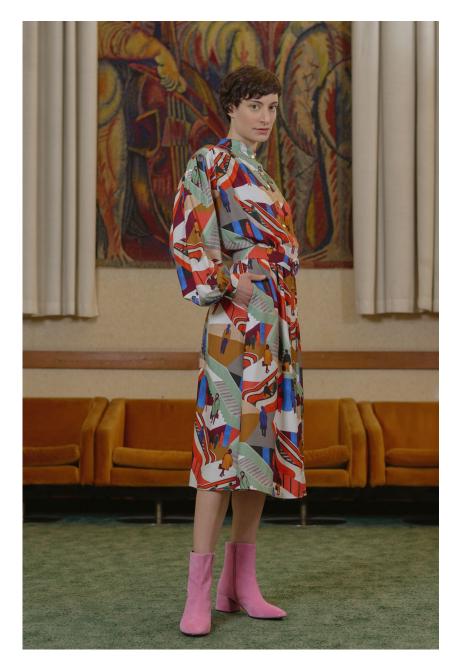

**NEPLIGET** gathered print shirt dress

**NEPLIGET** gathered print shirt dress

**PLANETARIUM** oversized wool coat **HATARUT** gathered top **HUNSLET** vegan leather midi skirt

**PLANETARIUM** oversized wool coat **NEPLIGET** gathered print shirt dress

TOMCSANYI naturally creates a retrospective atmosphere with its signature prints, this season a crowd print and an escalator print recalls the mysterious feels of traveling the busy city by metro. Fabrics are soft white and navy vegan leather, bloomy mustard and graphite wrinkled cupro, midnight blue heavy silk-feel viscose, along with the light touch of cerulean and jade virgin wool.