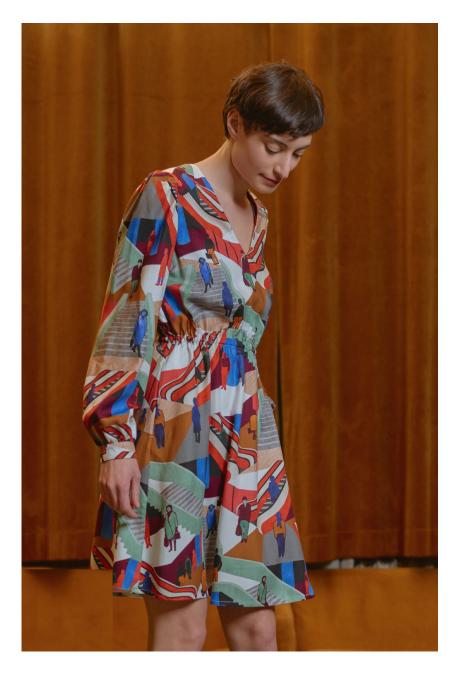

**NEPLIGET** gathered print shirt dress

**NEPLIGET** gathered print shirt dress

**PLANETARIUM** oversized wool coat **HATARUT** gathered top **HUNSLET** vegan leather midi skirt

**PLANETARIUM** oversized wool coat **NEPLIGET** gathered print shirt dress

TOMCSANYI naturally creates a retrospective atmosphere with its signature prints, this season a crowd print and an escalator print recalls the mysterious feels of traveling the busy city by metro. Fabrics are soft white and navy vegan leather, bloomy mustard and graphite wrinkled cupro, midnight blue heavy silk-feel viscose, along with the light touch of cerulean and jade virgin wool.