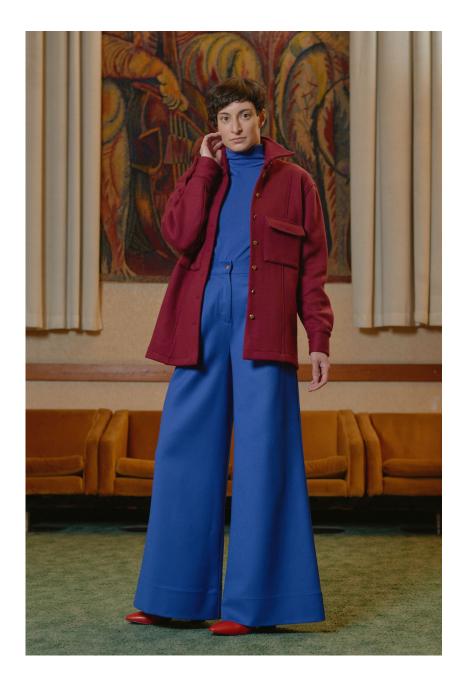

## TOMCSATYI

**BKV** trench coat **KOZPONT** jumpsuit

KOZPONT jumpsuit
VENGRIJA short sleeve jersey turtleneck top with badge detail

**ALSTOM** suit jacket **IPARTERV** high waisted palazzo trousers **KOKI** gathered shirt

**ALSTOM** suit jacket **PERON** high waisted pencil trousers **KOKI** gathered print shirt

**ECSERI** badge detail dress mock neck dress

**ECSERI** badge detail dress mock neck dress

**BKV** trench coat **KOBANYA** gathered satin evening dress